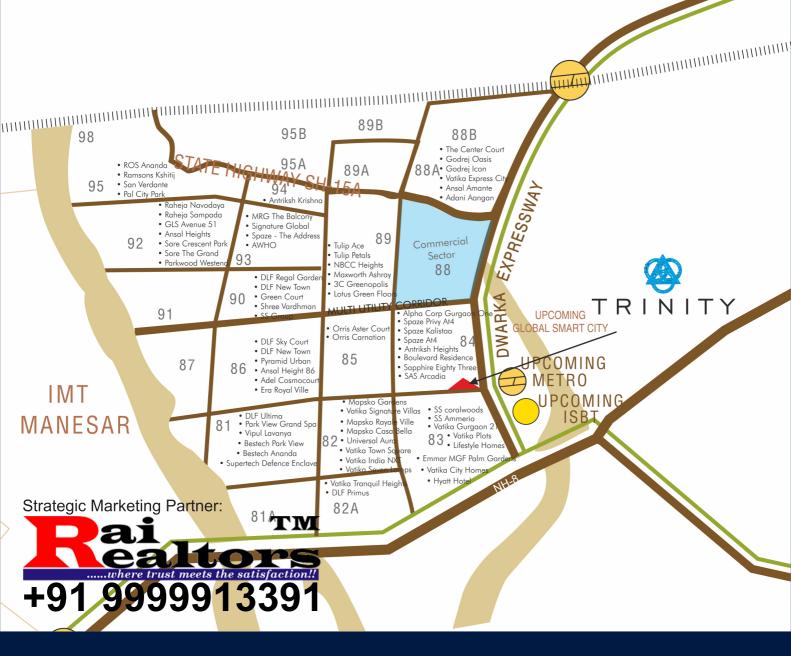

## **LOCATION & CONNECTIVITY**

- Strategically located in sector 84, approx. 150 meters from Dwarka Expressway.
- In close proximity to NH-8 on 60 meter wide sector road.
- Located amidst densely populated residential neighbourhood. (approx. 25-30 thousands families)
- Central Clover Leaf Interchange of Gurugram is close to the project (where NPR, CPR, SPR and NH8 converge similar to Dhaula Kuan).
- · Upcoming Metro: 150 Meters
- Upcoming ISBT: 150 Meters
- Hyatt Hotel: 1.4 kms
- NH-8 : 5 min.
- Proposed Industrial Development By HSIIDC: 5 min.
- · Rajiv Chowk: 10 min.
- Medicity Hospital: 10 min.
- IGI Airport: 20 min.

\*Approximate distance/time as per traffic and road conditions.