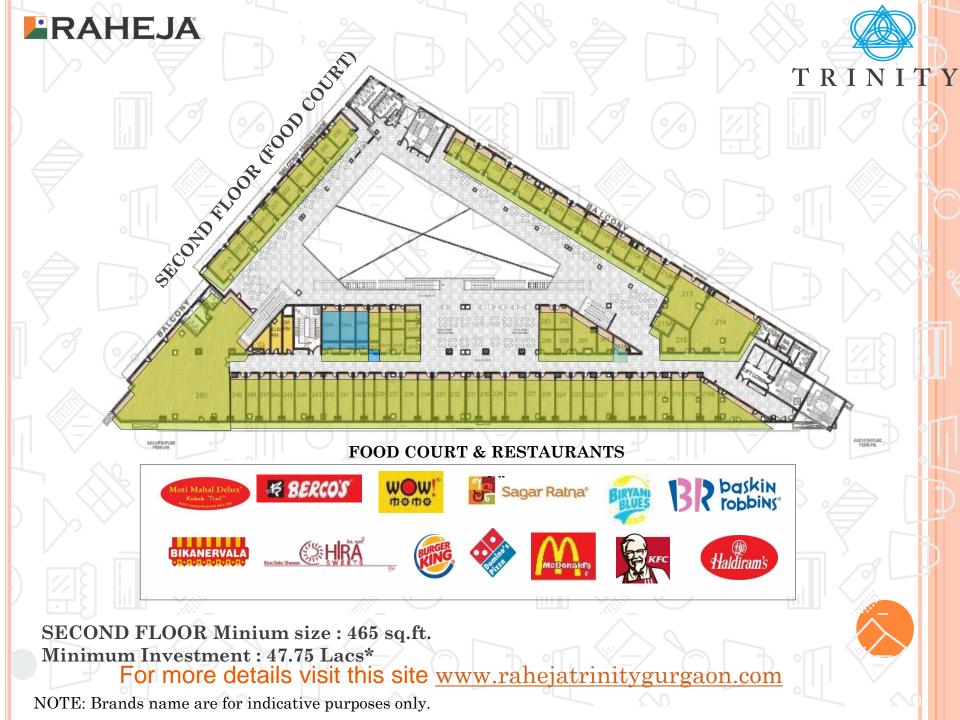

# **PRAHEJA**

3rd Floor, Raheja Mall, Sector-47, Sohna Road, Gurugram (INDIA) Ph: 0124-4681111 • Web: www.raheja.com CIN: U45400DL1990PLC042200

- □ Trinity is Strategically located at one of the prime locations on Dwarka Expressway, in sec-84, Gurugram. It is approximately 1.4 km away from NH-8 and close to Hotel Hyatt Regency.
- □ The project will have ground+5 storeys and 2 basements for car parking. Ground and first floor are dedicated to retail shops, second floor is dedicated to food court and restaurants, third floor is for Entertainment & kids play area, while 4<sup>th</sup> and 5<sup>th</sup> is for 7 screen multiplex.
- □ Shaped as a triangle , Raheja Trinity is spread over an area of 2.28 acres with a built up area of 2.79 lakh Sq. Ft.. Catering to the lifestyle needs of the high quality catchment, from the young & aspirational to the deep-rooted & Traditional, TRINITY aims at providing an international shopping experience with customized Shopping levels. The USP of Mall lies in its atrium, classic interiors, signage visibility and large Scale corridors which make every stall and stop stand out from the crowd and speak.

# 

For more details visit this site <u>www.rahejatrinitygurgaon.com</u> NOTE: Brands name are for indicative purposes only.