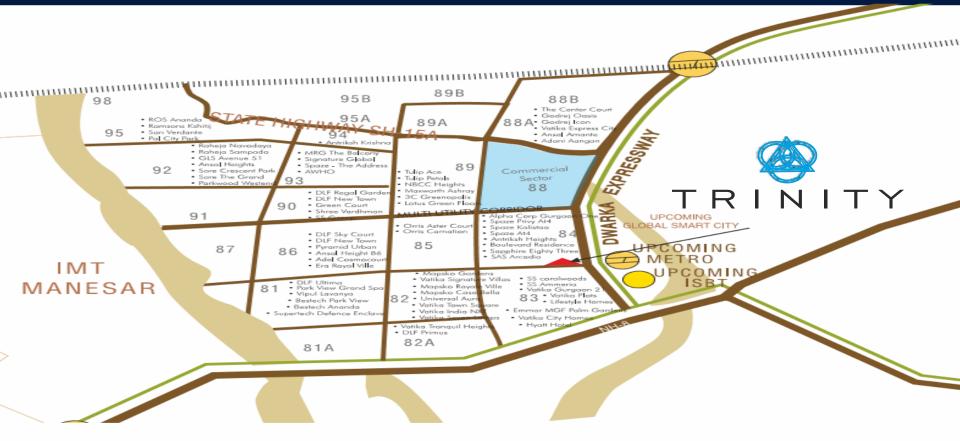

#### LOCATION & CONNECTIVITY

- Strategically located in sector 84, approx. 150 meters from Dwarka Expressway.
- In close proximity to NH-8 on 60 meter wide sector road.
- Located amidst densely populated residential neighbourhood. (approx. 25-30 thousands families)
- Central Clover Leaf Interchange of Gurugram is close to the project (where NPR, CPR, SPR and NH8 converge similar to Dhaula Kuan).
- · Upcoming Metro : 150 Meters
- Upcoming ISBT : 150 Meters
- Hyatt Hotel : 1.4 kms
- NH-8 : 5 min.
- Proposed Industrial Development By HSIIDC: 5 min.
- Rajiv Chowk : 10 min.
- Medicity Hospital: 10 min.
- IGI Airport : 20 min.
- \*Approximate distance/time as per traffic and road conditions.