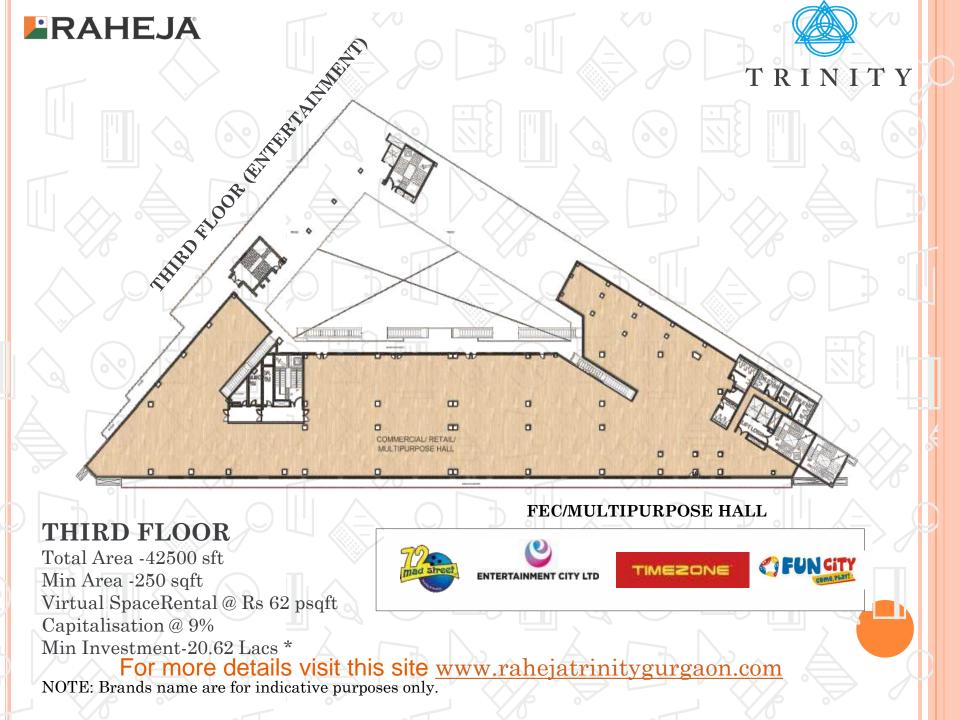

# **PRAHEJA**

3rd Floor, Raheja Mall, Sector-47, Sohna Road, Gurugram (INDIA) Ph: 0124-4681111 • Web: www.raheja.com CIN: U45400DL1990PLC042200

- □ Trinity is Strategically located at one of the prime locations on Dwarka Expressway, in sec-84, Gurugram. It is approximately 1.4 km away from NH-8 and close to Hotel Hyatt Regency.
- □ The project will have ground+5 storeys and 2 basements for car parking. Ground and first floor are dedicated to retail shops, second floor is dedicated to food court and restaurants, third floor is for Entertainment & kids play area, while 4<sup>th</sup> and 5<sup>th</sup> is for 7 screen multiplex.
- □ Shaped as a triangle , Raheja Trinity is spread over an area of 2.28 acres with a built up area of 2.79 lakh Sq. Ft.. Catering to the lifestyle needs of the high quality catchment, from the young & aspirational to the deep-rooted & Traditional, TRINITY aims at providing an international shopping experience with customized Shopping levels. The USP of Mall lies in its atrium, classic interiors, signage visibility and large Scale corridors which make every stall and stop stand out from the crowd and speak.

# 

For more details visit this site <u>www.rahejatrinitygurgaon.com</u> NOTE: Brands name are for indicative purposes only.