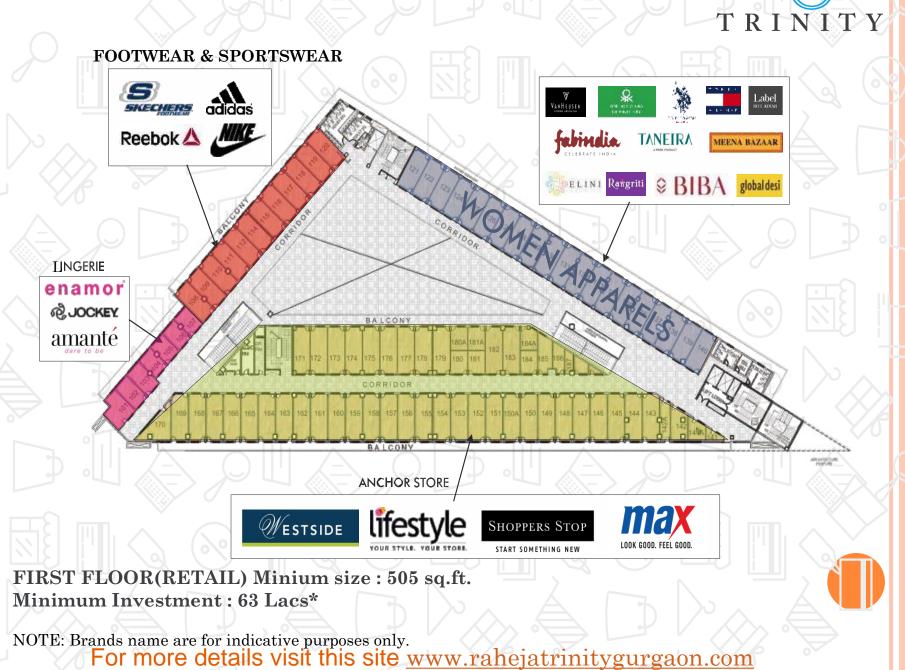

# **PRAHEJA**

3rd Floor, Raheja Mall, Sector-47, Sohna Road, Gurugram (INDIA) Ph: 0124-4681111 • Web: www.raheja.com CIN: U45400DL1990PLC042200

- □ Trinity is Strategically located at one of the prime locations on Dwarka Expressway, in sec-84, Gurugram. It is approximately 1.4 km away from NH-8 and close to Hotel Hyatt Regency.
- □ The project will have ground+5 storeys and 2 basements for car parking. Ground and first floor are dedicated to retail shops, second floor is dedicated to food court and restaurants, third floor is for Entertainment & kids play area, while 4<sup>th</sup> and 5<sup>th</sup> is for 7 screen multiplex.
- □ Shaped as a triangle , Raheja Trinity is spread over an area of 2.28 acres with a built up area of 2.79 lakh Sq. Ft.. Catering to the lifestyle needs of the high quality catchment, from the young & aspirational to the deep-rooted & Traditional, TRINITY aims at providing an international shopping experience with customized Shopping levels. The USP of Mall lies in its atrium, classic interiors, signage visibility and large Scale corridors which make every stall and stop stand out from the crowd and speak.

# 

For more details visit this site <u>www.rahejatrinitygurgaon.com</u> NOTE: Brands name are for indicative purposes only.