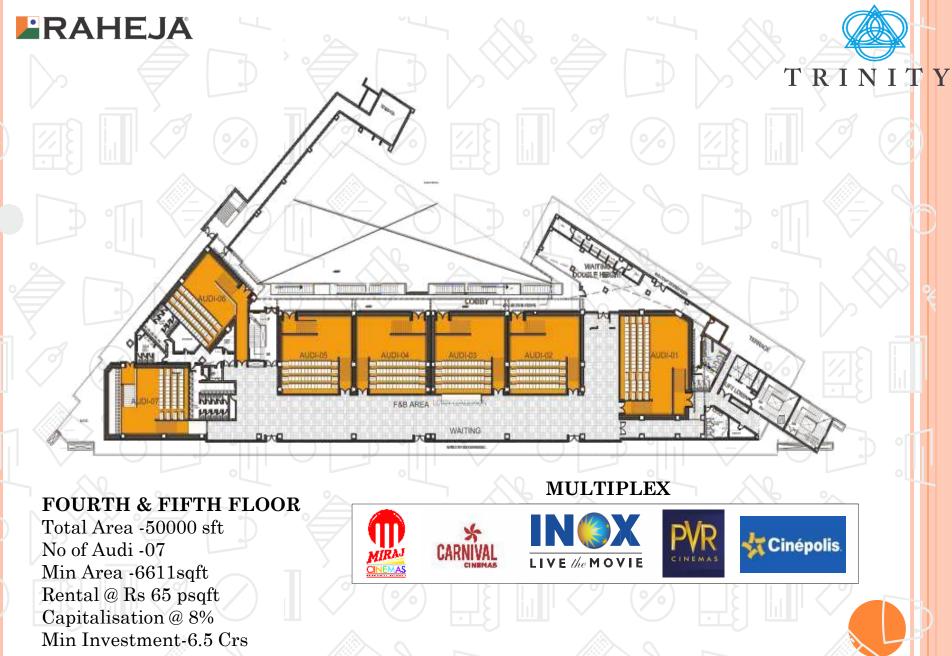

# **PRAHEJA**

3rd Floor, Raheja Mall, Sector-47, Sohna Road, Gurugram (INDIA) Ph: 0124-4681111 • Web: www.raheja.com CIN: U45400DL1990PLC042200

- □ Trinity is Strategically located at one of the prime locations on Dwarka Expressway, in sec-84, Gurugram. It is approximately 1.4 km away from NH-8 and close to Hotel Hyatt Regency.
- □ The project will have ground+5 storeys and 2 basements for car parking. Ground and first floor are dedicated to retail shops, second floor is dedicated to food court and restaurants, third floor is for Entertainment & kids play area, while 4<sup>th</sup> and 5<sup>th</sup> is for 7 screen multiplex.
- □ Shaped as a triangle , Raheja Trinity is spread over an area of 2.28 acres with a built up area of 2.79 lakh Sq. Ft.. Catering to the lifestyle needs of the high quality catchment, from the young & aspirational to the deep-rooted & Traditional, TRINITY aims at providing an international shopping experience with customized Shopping levels. The USP of Mall lies in its atrium, classic interiors, signage visibility and large Scale corridors which make every stall and stop stand out from the crowd and speak.

# 

For more details visit this site <u>www.rahejatrinitygurgaon.com</u> NOTE: Brands name are for indicative purposes only.