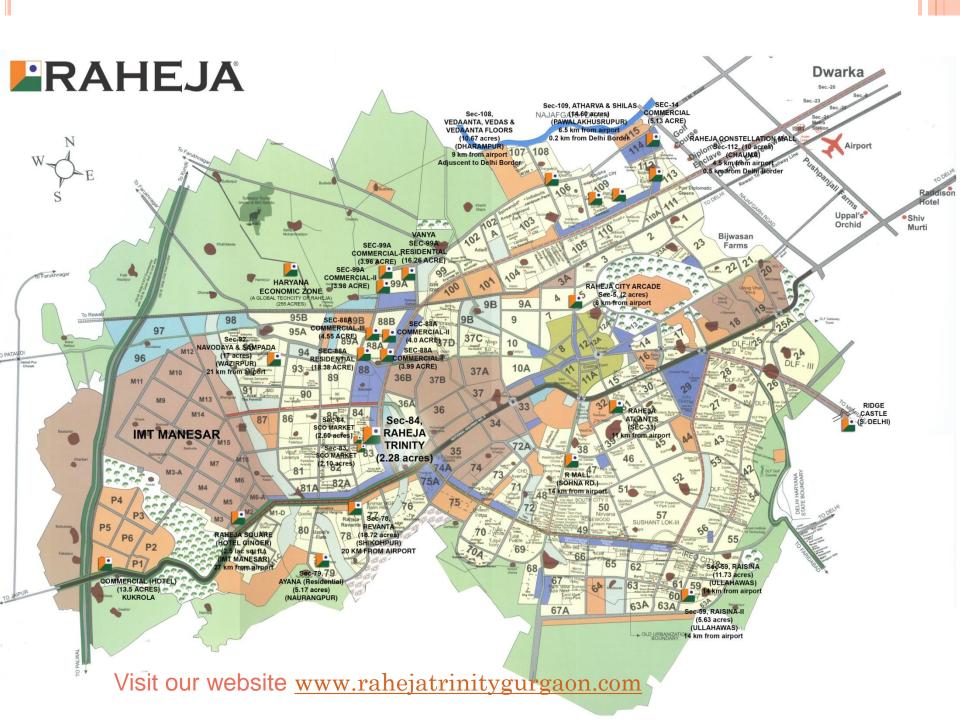

#### LOCATION & CONNECTIVITY

- Strategically located in sector 84, approx. 150 meters from Dwarka Expressway.
- In close proximity to NH-8 on 60 meter wide sector road.
- Located amidst densely populated residential neighbourhood. (approx. 25-30 thousands families)
- Central Clover Leaf Interchange of Gurugram is close to the project (where NPR, CPR, SPR and NH8 converge similar to Dhaula Kuan).
- · Upcoming Metro : 150 Meters
- Upcoming ISBT : 150 Meters
- Hyatt Hotel : 1.4 kms
- NH-8 : 5 min.
- Proposed Industrial Development By HSIIDC: 5 min.
- Rajiv Chowk : 10 min.
- Medicity Hospital: 10 min.
- IGI Airport : 20 min.
- \*Approximate distance/time as per traffic and road conditions.