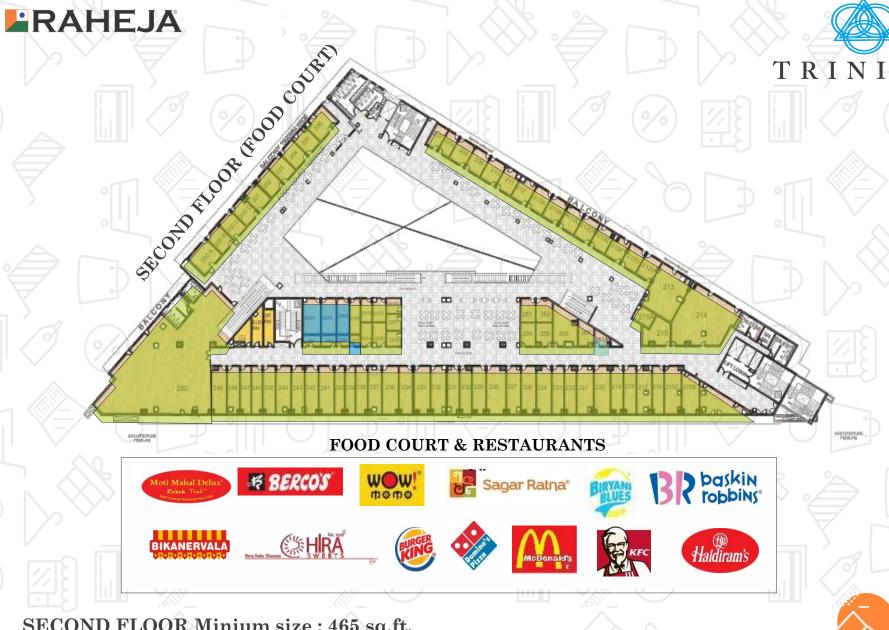

FIRST FLOOR(RETAIL) Minium size: 505 sq.ft.

Minimum Investment: 63 Lacs\*

NOTE: Brands name are for indicative purposes only.

For more details visit this site www.rahejatrinitygurgaon.com

SECOND FLOOR Minium size: 465 sq.ft.

Minimum Investment: 47.75 Lacs\*

For more details visit this site www.rahejatrinitygurgaon.com

NOTE: Brands name are for indicative purposes only.