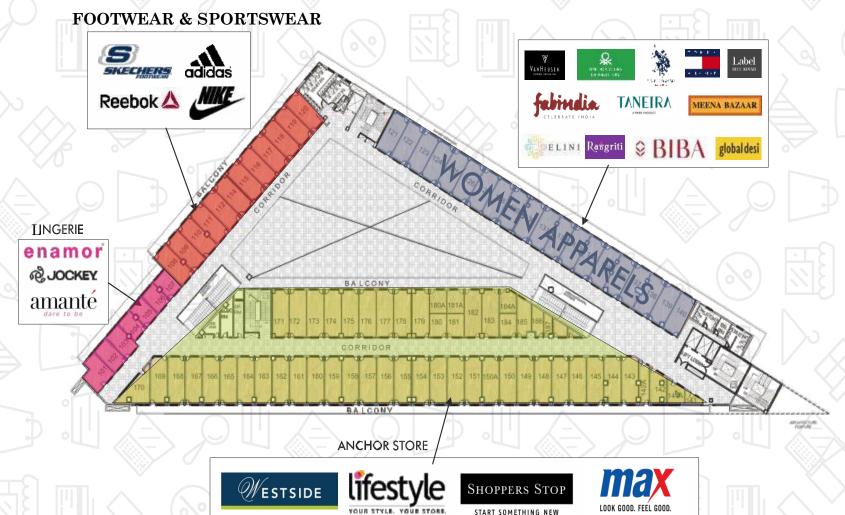

#### PREMIUM APPARELS

GROUND FLOOR(RETAIL) Minium size : 513 sq.ft.

Minimum Investment: 76.5 Lacs\*

NOTE: Brands name are for indicative purposes only.

For more details visit this site www.rahejatrinitygurgaon.com