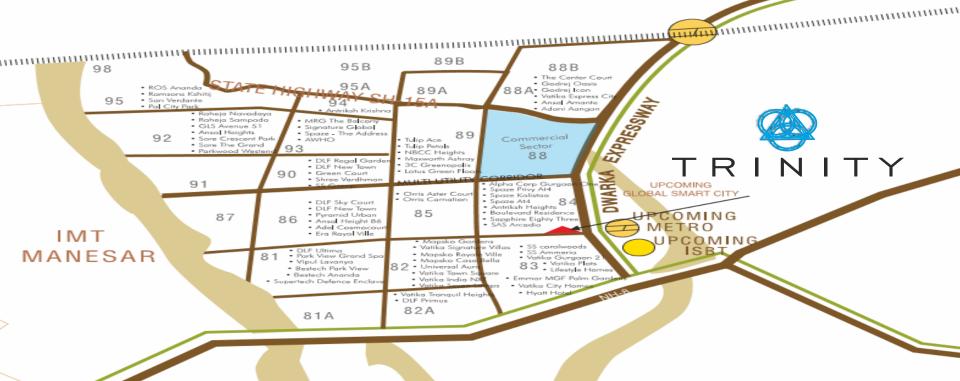

#### **LOCATION & CONNECTIVITY**

- Strategically located in sector 84, approx. 150 meters from Dwarka Expressway.
- In close proximity to NH-8 on 60 meter wide sector road.
- Located amidst densely populated residential neighbourhood, (approx, 25-30 thousands families)
- Central Clover Leaf Interchange of Gurugram is close to the project (where NPR, CPR, SPR and NH8 converge similar to Dhaula Kuan).
- Upcoming Metro : 150 Meters
- Upcoming ISBT: 150 Meters
- Hyatt Hotel: 1.4 kms
- NH-8:5 min.
- Proposed Industrial Development By HSIIDC: 5 min.
- Rajiv Chowk: 10 min.
- Medicity Hospital: 10 min.
- IGI Airport : 20 min.
- \*Approximate distance/time as per traffic and road conditions.