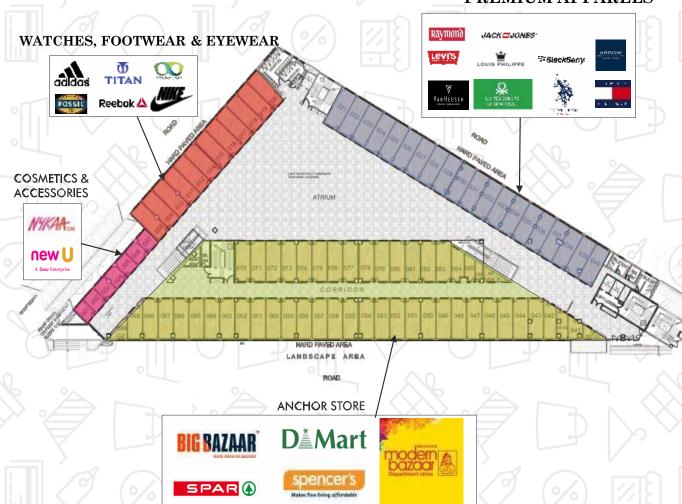

#### PREMIUM APPARELS

GROUND FLOOR(RETAIL) Minium size : 513 sq.ft.

Minimum Investment: 76.5 Lacs\*

NOTE: Brands name are for indicative purposes only.

For more details visit this site www.rahejatrinitygurgaon.com