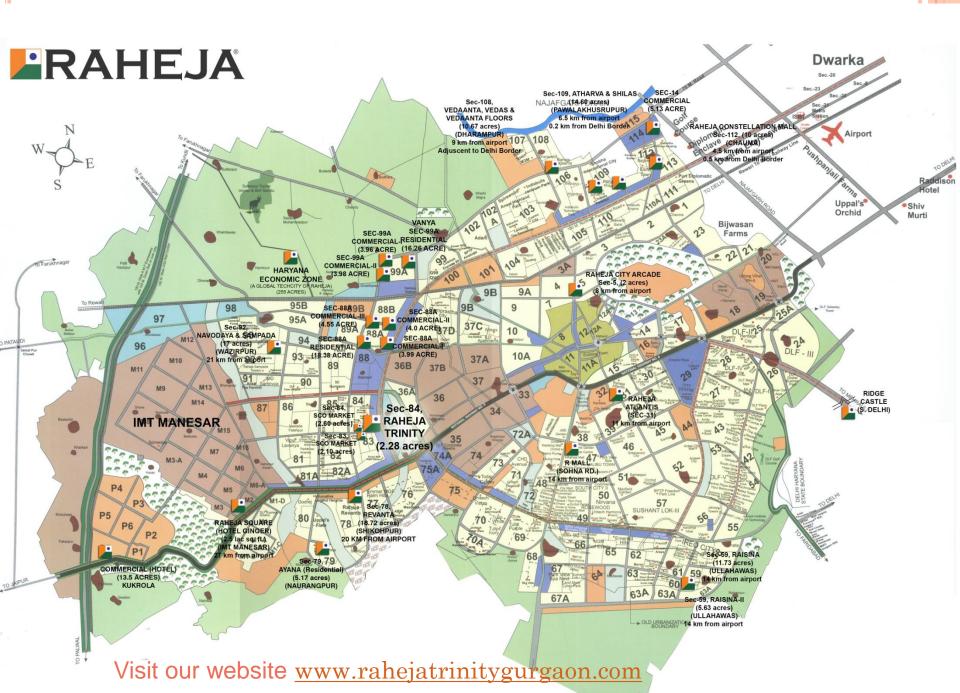

#### **LOCATION & CONNECTIVITY**

- Strategically located in sector 84, approx. 150 meters from Dwarka Expressway.
- In close proximity to NH-8 on 60 meter wide sector road.
- Located amidst densely populated residential neighbourhood, (approx, 25-30 thousands families)
- Central Clover Leaf Interchange of Gurugram is close to the project (where NPR, CPR, SPR and NH8 converge similar to Dhaula Kuan).
- Upcoming Metro : 150 Meters
- Upcoming ISBT: 150 Meters
- Hyatt Hotel: 1.4 kms
- NH-8:5 min.
- Proposed Industrial Development By HSIIDC: 5 min.
- Rajiv Chowk: 10 min.
- Medicity Hospital: 10 min.
- IGI Airport : 20 min.
- \*Approximate distance/time as per traffic and road conditions.