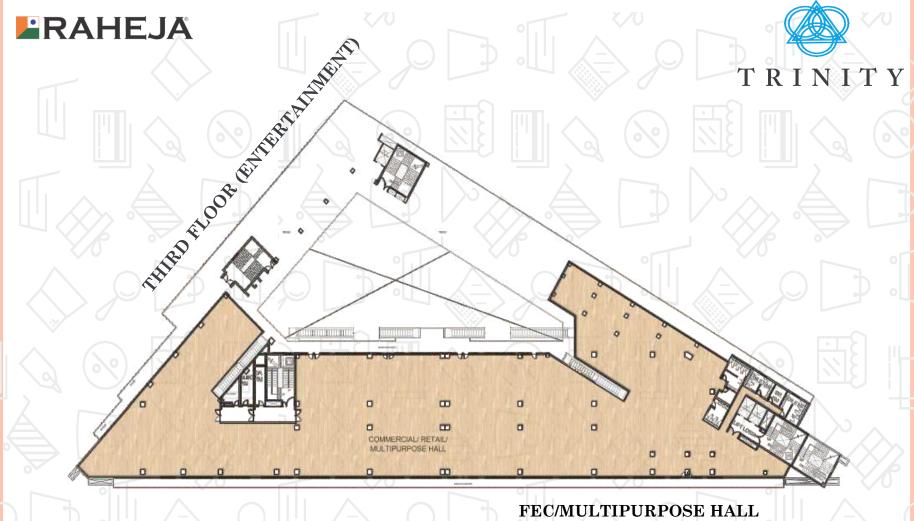

## THIRD FLOOR

Total Area -42500 sft Min Area -250 sqft Virtual SpaceRental @ Rs 62 psqft

Capitalisation @ 9%

ENTERTAINMENT CITY LTD

For more details visit this site www.rahejatrinitygurgaon.com

NOTE: Brands name are for indicative purposes only.